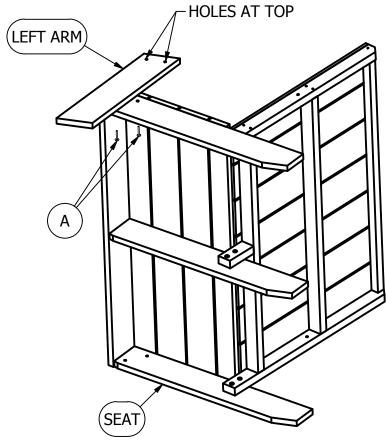

## Barcelona Double Wide Modern Adirondack Chair

Assembly Guide

**2)** With Holes Positioned at the Top as Shown, Attach Left Leg to Seat Using (2) "A" Bolts.

- **3)** Attach Left Arm to Left Leg Using (2) "A" Bolts. Attach Left Arm to Back Using (1) "B" Bolt.
- **4)** Repeat Steps "2" & "3" for Attaching Right Leg and Arm.
- **5)** Tighten All Bolts.