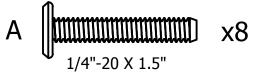

## **IMPORTANT!**

DO NOT fully tighten the bolts until all bolts are started. Once all bolts are inserted, go back & tighten all the bolts.

Retain these instructions for future reference