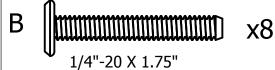

## **IMPORTANT!**

DO NOT fully tighten the bolts until all bolts are started. Once all bolts are inserted, go back & tighten all the bolts.

Retain these instructions for future reference