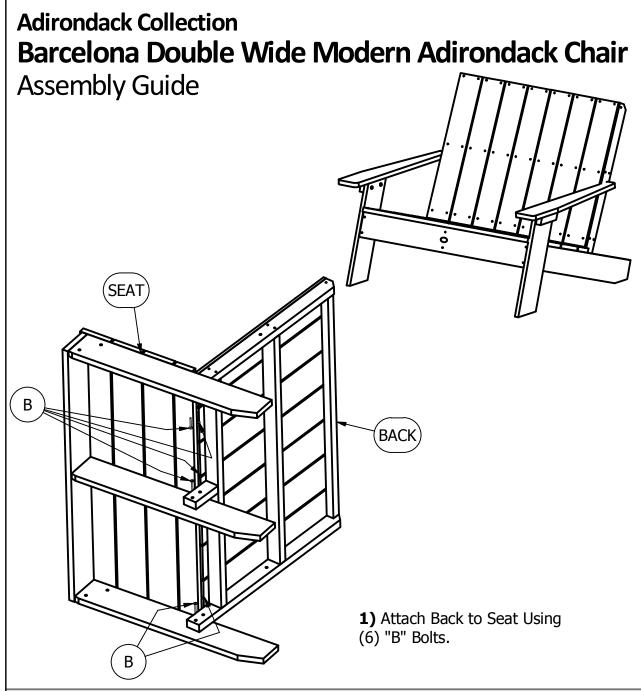

## **Adirondack Collection**

## Barcelona Double Wide Modern Adirondack Chair

Assembly Guide

**2)** With Holes Positioned at the Top as Shown, Attach Left Leg to Seat Using (2) "A" Bolts.

- **3)** Attach Left Arm to Left Leg Using (2) "A" Bolts. Attach Left Arm to Back Using (1) "B" Bolt.
- **4)** Repeat Steps "2" & "3" for Attaching Right Leg and Arm.
- **5)** Tighten All Bolts.