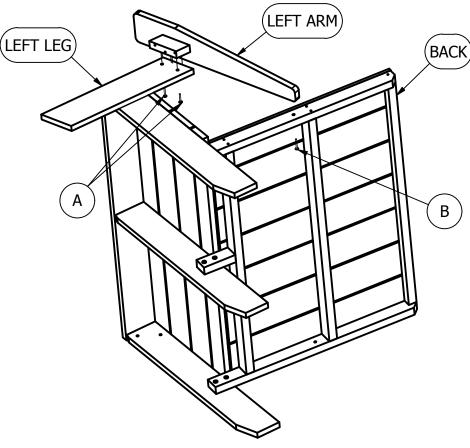

## Barcelona Double Wide Modern Adirondack Chair

Assembly Guide

**2)** With Holes Positioned at the Top as Shown, Attach Left Leg to Seat Using (2) "A" Bolts.

- **3)** Attach Left Arm to Left Leg Using (2) "A" Bolts. Attach Left Arm to Back Using (1) "B" Bolt.
- **4)** Repeat Steps "2" & "3" for Attaching Right Leg and Arm.
- **5)** Tighten All Bolts.